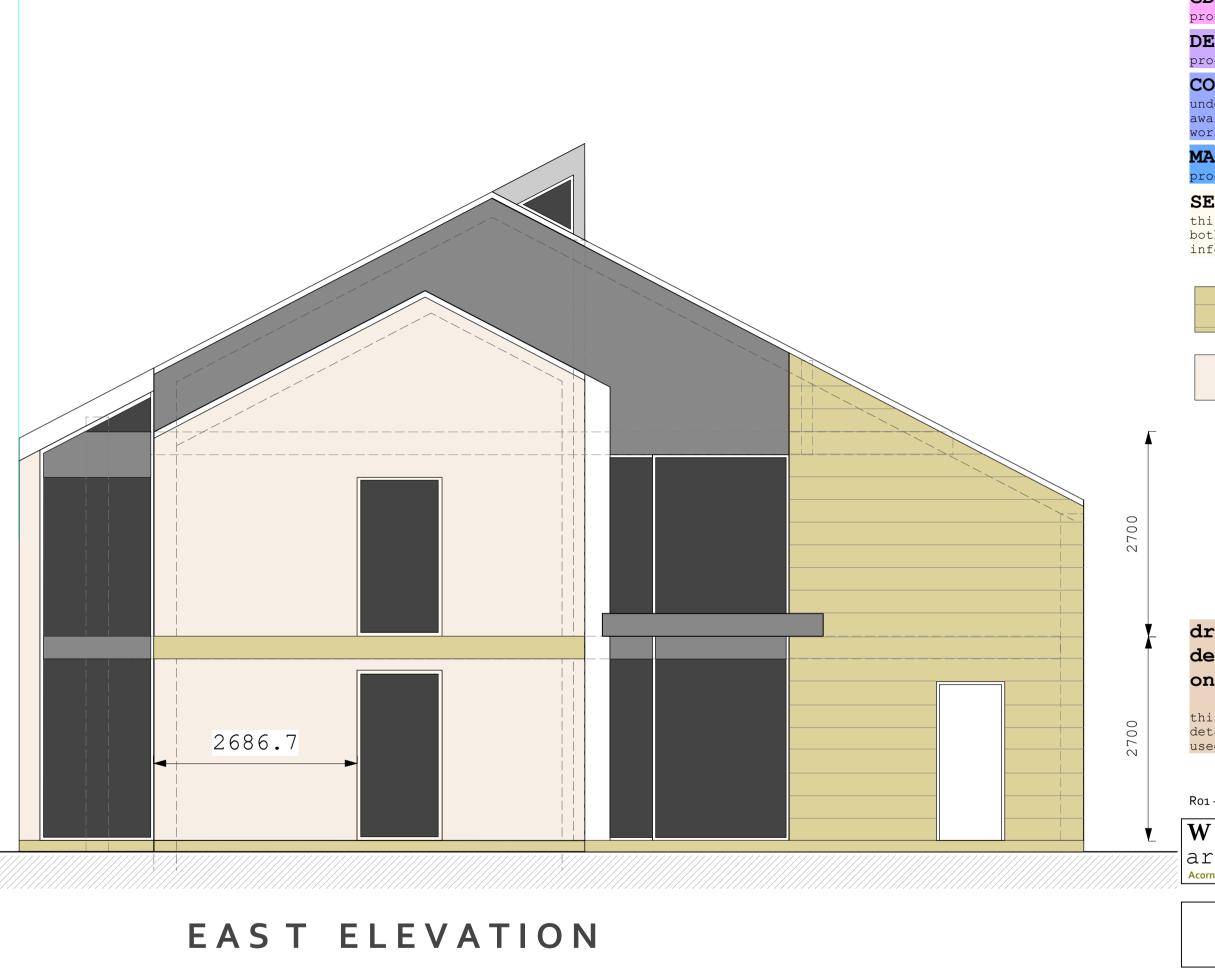

# WOOD ASSOCIATES

architecture+interiors Acorn House, 6 Huddersfield Road, New Mill, Holmfirth, HD9 7JU

P R O J E C T

PROPOSED DWELLING GYNN LANE, HONLEY

T I T L E

EAST ELEVATION

S C A L E

D A T E