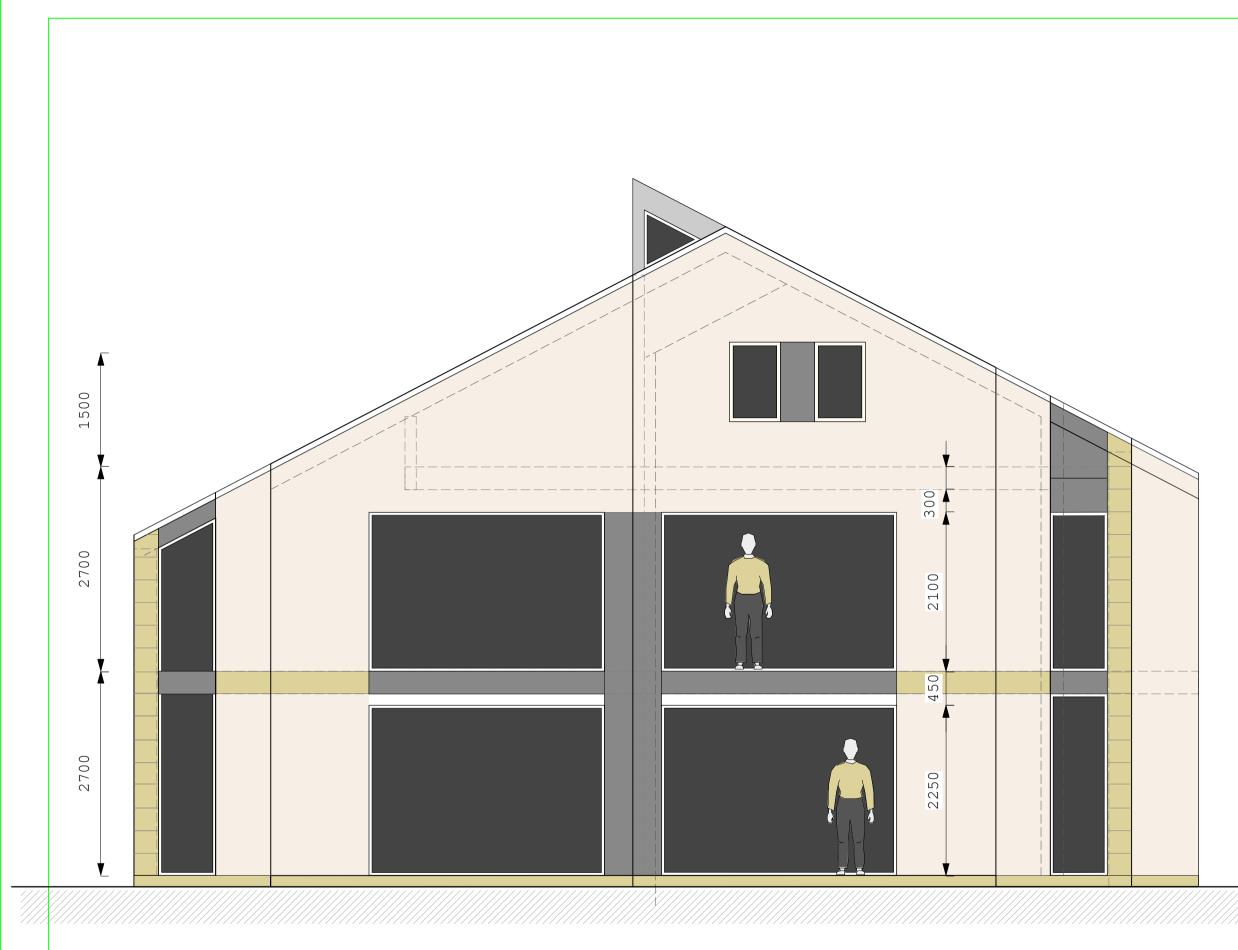

# WEST ELEVATION

#### SETTING OUT:

this drawing has been prepared using both survey details and ordnance survey information provided by others.

yorkstone walling with ashlar face in 300mm deep courses

2700

2700

yorkstone dry-stone walling with random courses

## WEST ELEVATION

| S C A L E  | DATE     | DRAWING No.   |
|------------|----------|---------------|
| 1 :50 @ A3 | May 2019 | 17010D-61-R01 |