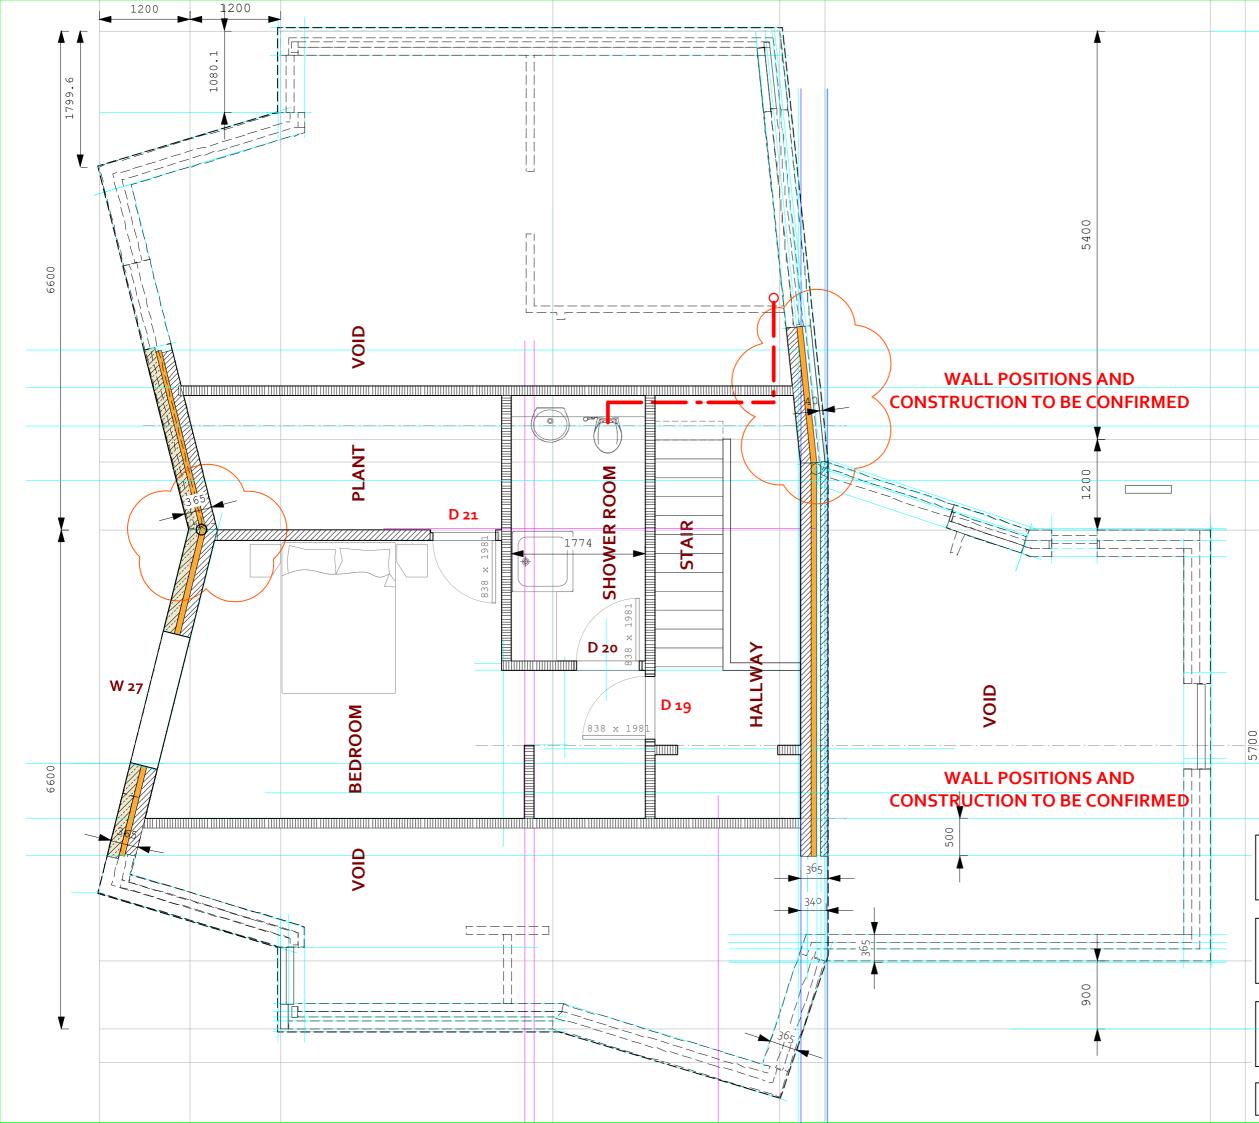

Ro1 - Drawing prepared

WOOD ASSOCIATES architecture+interiors Acorn House, 6 Huddersfield Road, New Mill, Holmfirth, HD9 7JU P R O J E C T

**PROPOSED DWELLING** GYNN LANE, HONLEY

TITLE

SECOND FLOOR GENERAL ARRANGEMENT PLAN