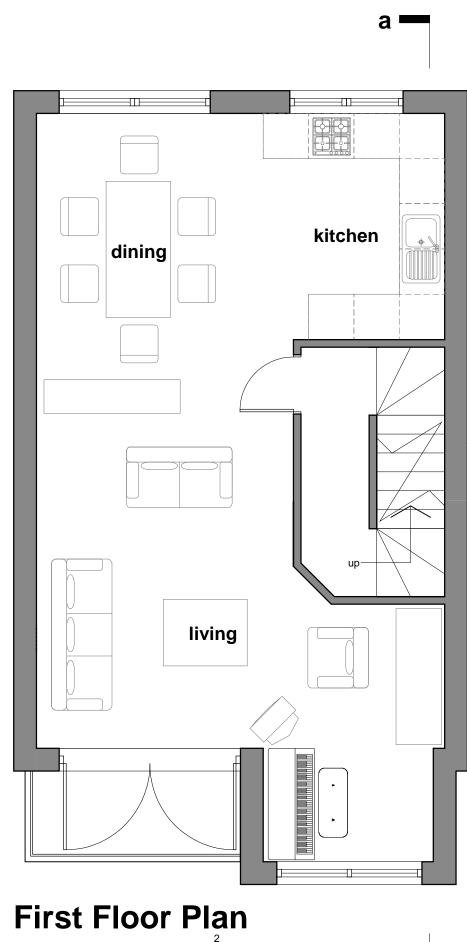

Unit 7, 8 & 9 West Elevation Unit 7, 8 & 9 East Elevation Unit 7, 8 & 9 North Elevation

а 🛑

net floor area: 48.7m<sup>2</sup>

Unit 7, 8 & 9 South Elevation

Section a - a