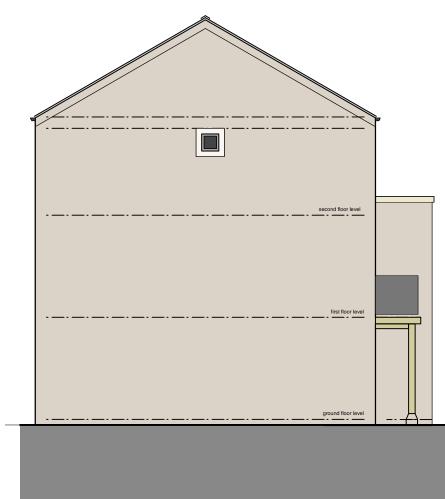

Unit 7, 8 & 9 West Elevation Unit 7, 8 & 9 East Elevation Unit 7, 8 & 9 North Elevation

а 🛑

net floor area: 48.7m<sup>2</sup>

Unit 7, 8 & 9 South Elevation

Section a - a