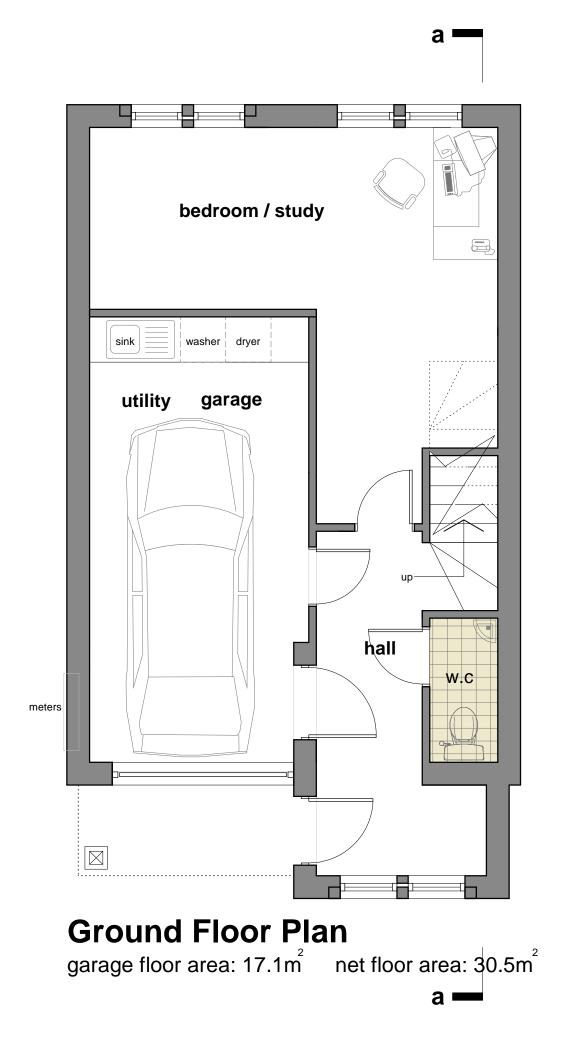

Unit 7, 8 & 9 West Elevation Unit 7, 8 & 9 East Elevation Unit 7, 8 & 9 North Elevation

а 🛑

net floor area: 48.7m<sup>2</sup>

Unit 7, 8 & 9 South Elevation

Section a - a