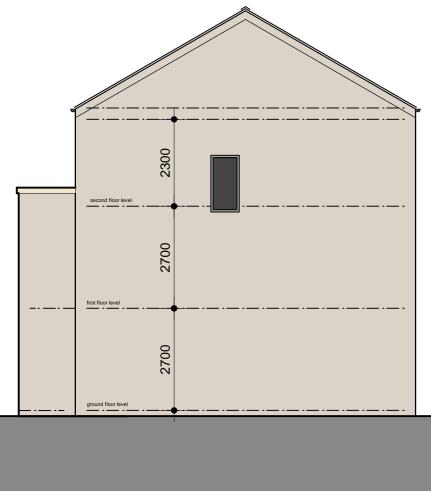

Unit 7, 8 & 9 West Elevation Unit 7, 8 & 9 East Elevation Unit 7, 8 & 9 North Elevation

а 🛑

net floor area: 48.7m<sup>2</sup>

Unit 7, 8 & 9 South Elevation

Section a - a