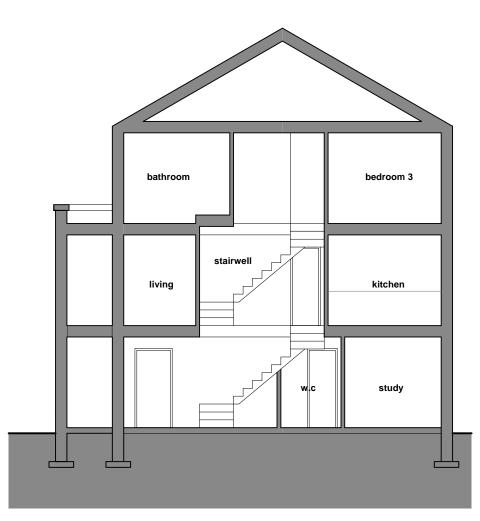

Unit 7, 8 & 9 West Elevation Unit 7, 8 & 9 East Elevation Unit 7, 8 & 9 North Elevation

а 🛑

net floor area: 48.7m<sup>2</sup>

Unit 7, 8 & 9 South Elevation

Section a - a