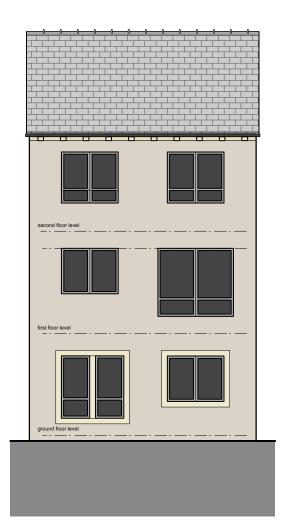

Unit 7, 8 & 9 West Elevation Unit 7, 8 & 9 East Elevation Unit 7, 8 & 9 North Elevation

а 🛑

net floor area: 48.7m<sup>2</sup>

Unit 7, 8 & 9 South Elevation

Section a - a