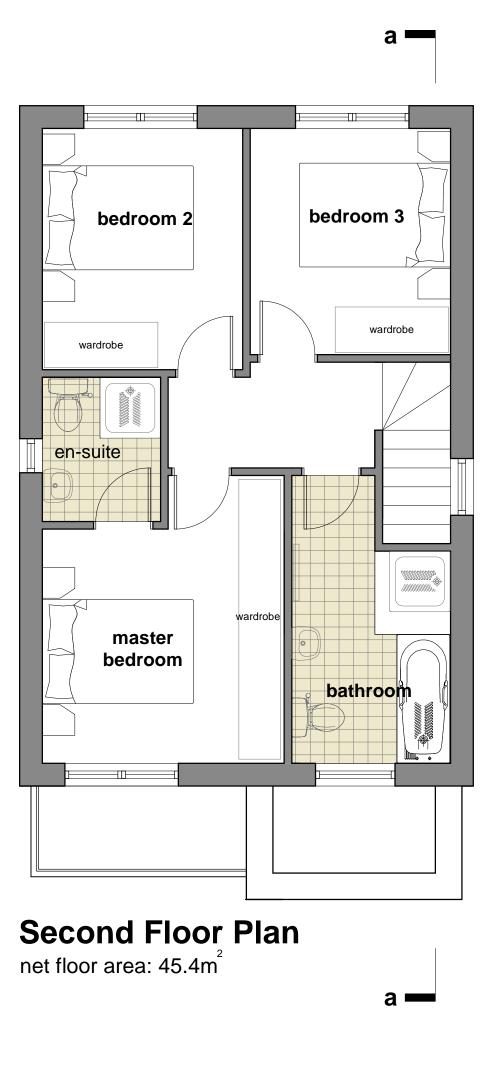

Unit 7, 8 & 9 West Elevation Unit 7, 8 & 9 East Elevation Unit 7, 8 & 9 North Elevation

а 🛑

net floor area: 48.7m<sup>2</sup>

Unit 7, 8 & 9 South Elevation

Section a - a